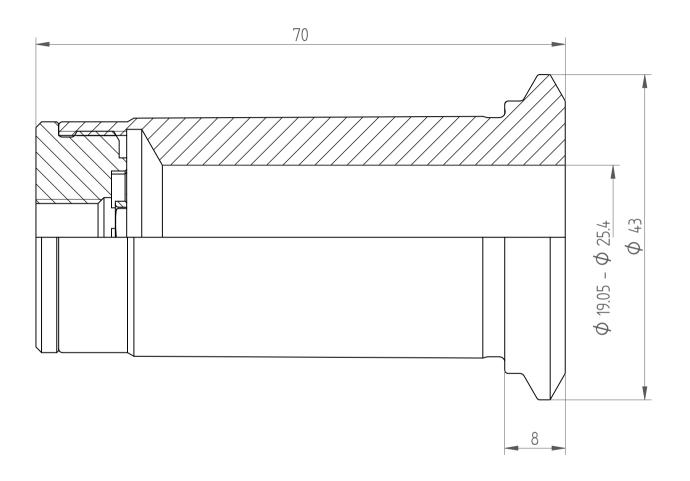

REGO-FIX AG Obermattweg 60 4456 Tenniken / Switzerland

Phone +41 61 976 14 66 Fax +41 61 976 14 14 www.rego-fix.com This is a non-controlled copy. All information given herein is subject to change without notice  ${\sf N}$ 

The information given herein has been carefully checked and is believed to be correct. REGO-FIX, however, assumes no responsibility or liability for any errors, inaccuracies or omissions that may appear in this drawing

This document is subject to copyright laws. No part of this document may be reproduced or transmitted in any form or any means, electronic or mechanic, for any purpose, without the express written permission of REGO-FIX

Type: PG32\_CF\_D19.05-D25.4

Part No.: 1732xxxxx Date: 08.04.2014

Scale: 2: